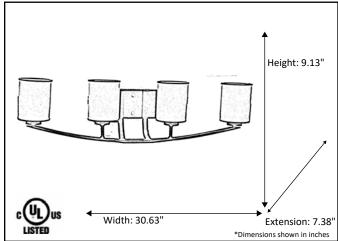

| Model #                                          | LX-VS4(WH)-RB          |  |  |
|--------------------------------------------------|------------------------|--|--|
| SKU                                              | 17933                  |  |  |
| Fixture Series                                   | Lexington              |  |  |
| Description                                      | 4 Light Vanity         |  |  |
| Metal Finish                                     | Rubbed Bronze          |  |  |
| Glass Finish                                     | White                  |  |  |
| Replacement Glass                                | G-LX(WH)-RB            |  |  |
| Dimensions- HxW(xE) (Dimensions shown in inches) | 9.13" X 30.63" X 7.38" |  |  |
| Lamp Info                                        | 4 X 60W (M)            |  |  |