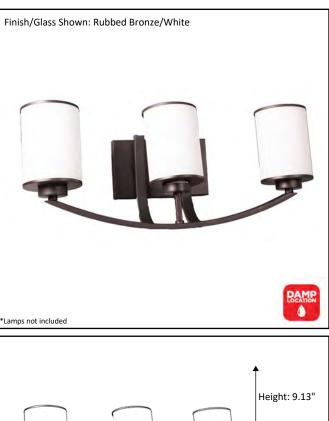

| Model #                                             | LX-VS3(WH)-RB          |  |
|-----------------------------------------------------|------------------------|--|
| SKU                                                 | 17930                  |  |
| Fixture Series                                      | Lexington              |  |
| Description                                         | 3 Light Vanity         |  |
| Metal Finish                                        | Rubbed Bronze          |  |
| Glass Finish                                        | White                  |  |
| Replacement Glass                                   | G-LX(WH)-RB            |  |
| Dimensions- HxW(xE)<br>(Dimensions shown in inches) | 9.13" X 21.75" X 7.38" |  |
| Lamp Info                                           | 3 X 60W (M)            |  |