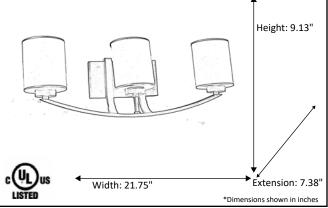

| Model #                                             | LX-VS3(WH)-RB          |  |
|-----------------------------------------------------|------------------------|--|
| SKU                                                 | 17930                  |  |
| Fixture Series                                      | Lexington              |  |
| Description                                         | 3 Light Vanity         |  |
| Metal Finish                                        | Rubbed Bronze          |  |
| Glass Finish                                        | White                  |  |
| Replacement Glass                                   | G-LX(WH)-RB            |  |
| Dimensions- HxW(xE)<br>(Dimensions shown in inches) | 9.13" X 21.75" X 7.38" |  |
| Lamp Info                                           | 3 X 60W (M)            |  |