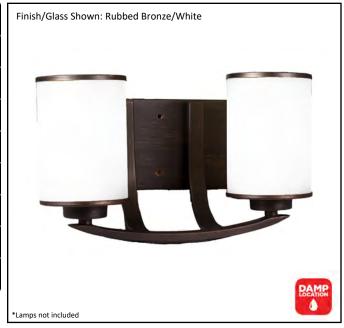

| Model #                                          | LX-VS2(WH)-RB        |
|--------------------------------------------------|----------------------|
| SKU                                              | 17927                |
| Fixture Series                                   | Lexington            |
| Description                                      | 2 Light Vanity       |
| Metal Finish                                     | Rubbed Bronze        |
| Glass Finish                                     | White                |
| Replacement Glass                                | G-LX(WH)-RB          |
| Dimensions- HxW(xE) (Dimensions shown in inches) | 8.5" x 12.5" X 7.75" |
| Lamp Info                                        | 2 X 60W (M)          |