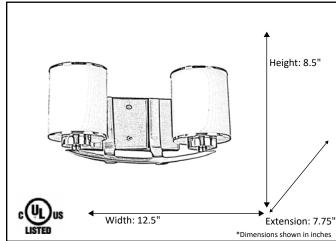

| Model #                                          | LX-VS2(WH)-RB        |
|--------------------------------------------------|----------------------|
| SKU                                              | 17927                |
| Fixture Series                                   | Lexington            |
| Description                                      | 2 Light Vanity       |
| Metal Finish                                     | Rubbed Bronze        |
| Glass Finish                                     | White                |
| Replacement Glass                                | G-LX(WH)-RB          |
| Dimensions- HxW(xE) (Dimensions shown in inches) | 8.5" x 12.5" X 7.75" |
| Lamp Info                                        | 2 X 60W (M)          |