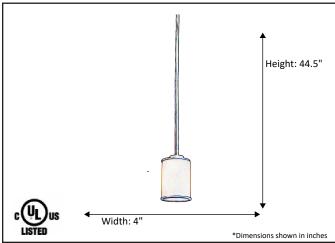

| Model #                                      | LX-MP1(WH)-RB        |  |  |
|----------------------------------------------|----------------------|--|--|
| SKU#                                         | 17924                |  |  |
| Description                                  | 1 Light Mini Pendant |  |  |
| Finish                                       | Rubbed Bronze        |  |  |
| Glass                                        | White                |  |  |
| Dimensions- HxW (Dimensions shown in inches) | 44.5" x 4"           |  |  |
| Lamp Info                                    | 1X60W (M)            |  |  |
| Chain/ Wire Length                           |                      |  |  |
| Rods Included                                | Yes                  |  |  |