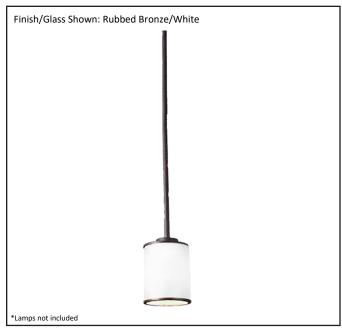

| Model #                                      | LX-MP1(WH)-RB        |  |  |
|----------------------------------------------|----------------------|--|--|
| SKU#                                         | 17924                |  |  |
| Description                                  | 1 Light Mini Pendant |  |  |
| Finish                                       | Rubbed Bronze        |  |  |
| Glass                                        | White                |  |  |
| Dimensions- HxW (Dimensions shown in inches) | 44.5" x 4"           |  |  |
| Lamp Info                                    | 1X60W (M)            |  |  |
| Chain/ Wire Length                           |                      |  |  |
| Rods Included                                | Yes                  |  |  |