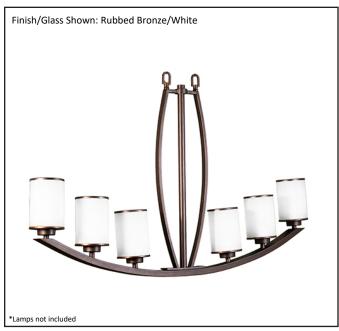

| Model #                                      | LX-IL6(WH)-RB          |
|----------------------------------------------|------------------------|
| SKU                                          | 17921                  |
| Description                                  | 6 Light Island Pendant |
| Finish                                       | Rubbed Bronze          |
| Glass                                        | White                  |
| Dimensions- HxW (Dimensions shown in inches) | 25" x 4"               |
| Lamp Info                                    | 6X60W (M)              |
| Chain/ Wire Length                           | 3' Chain/10' Wire      |