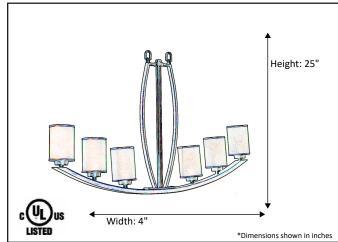

| Model #                                      | LX-IL6(WH)-RB          |
|----------------------------------------------|------------------------|
| SKU                                          | 17921                  |
| Description                                  | 6 Light Island Pendant |
| Finish                                       | Rubbed Bronze          |
| Glass                                        | White                  |
| Dimensions- HxW (Dimensions shown in inches) | 25" x 4"               |
| Lamp Info                                    | 6X60W (M)              |
| Chain/ Wire Length                           | 3' Chain/10' Wire      |