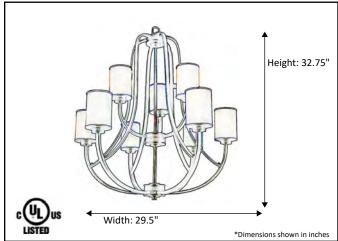

| Model #                                      | LX-CH9(WH)-RB     |
|----------------------------------------------|-------------------|
| SKU#                                         | 17918             |
| Description                                  | 9 Light Vanity    |
| Finish                                       | Rubbed Bronze     |
| Glass                                        | White             |
| Replacement Glass                            | G-LX(WH)-RB       |
| Dimensions- HxW (Dimensions shown in inches) | 32.75" x 29.5"    |
| Lamp Info                                    | 9X60W (M)         |
| Chain/Wire Length                            | 3' Chain/10' Wire |