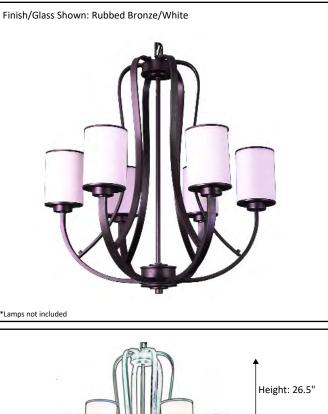

| Model #                                         | LX-CH6(WH)-RB      |
|-------------------------------------------------|--------------------|
| SKU#                                            | 17915              |
| Description                                     | 6 Light Chandelier |
| Finish                                          | Rubbed Bronze      |
| Glass                                           | White              |
| Replacement Glass                               | G-LX(WH)-RB        |
| Dimensions- HxW<br>(Dimensions shown in inches) | 26.5" x 24"        |
| Lamp Info                                       | 6X60W (M)          |
| Chain/Wire Length                               |                    |