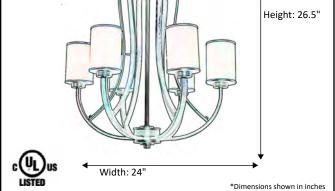

| Model #                                         | LX-CH6(WH)-RB      |
|-------------------------------------------------|--------------------|
| SKU#                                            | 17915              |
| Description                                     | 6 Light Chandelier |
| Finish                                          | Rubbed Bronze      |
| Glass                                           | White              |
| Replacement Glass                               | G-LX(WH)-RB        |
| Dimensions- HxW<br>(Dimensions shown in inches) | 26.5" x 24"        |
| Lamp Info                                       | 6X60W (M)          |
| Chain/Wire Length                               |                    |