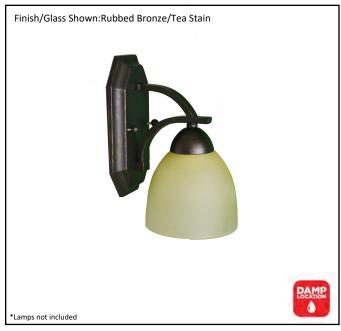

| Model #                                          | VIC-SC1(TS)-RB      |  |
|--------------------------------------------------|---------------------|--|
| SKU                                              | 17873               |  |
| Fixture Series                                   | Victoria            |  |
| Description                                      | 1 Light Vanity      |  |
| Metal Finish                                     | Rubbed Bronze       |  |
| Glass Finish                                     | Tea Stain           |  |
| Replacement Glass                                | GC-725-TS           |  |
| Dimensions- HxW(xE) (Dimensions shown in inches) | 10.75" X 5.88" X 8" |  |
| Lamp Info                                        | 1X60W (M)           |  |