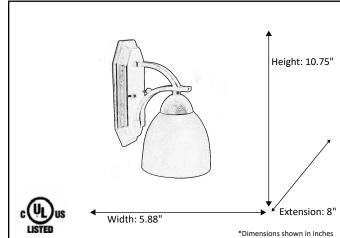

| Model #                                          | VIC-SC1(TS)-RB      |  |
|--------------------------------------------------|---------------------|--|
| SKU                                              | 17873               |  |
| Fixture Series                                   | Victoria            |  |
| Description                                      | 1 Light Vanity      |  |
| Metal Finish                                     | Rubbed Bronze       |  |
| Glass Finish                                     | Tea Stain           |  |
| Replacement Glass                                | GC-725-TS           |  |
| Dimensions- HxW(xE) (Dimensions shown in inches) | 10.75" X 5.88" X 8" |  |
| Lamp Info                                        | 1X60W (M)           |  |