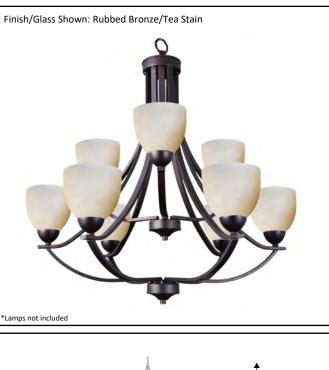

| Model #                                         | VIC-CH9(TS)-RB     |
|-------------------------------------------------|--------------------|
| SKU#                                            | 17861              |
| Description                                     | 9 Light Chandelier |
| Finish                                          | Rubbed Bronze      |
| Glass                                           | Tea Stain          |
| Replacement Glass                               | GC-725-TS          |
| Dimensions- HxW<br>(Dimensions shown in inches) | 35" x 33"          |
| Lamp Info                                       | 9X60W (M)          |
| Chain/Wire Length                               |                    |