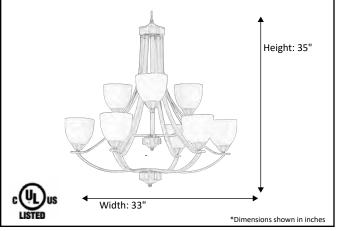

| Model #                                         | VIC-CH9(TS)-RB     |
|-------------------------------------------------|--------------------|
| SKU#                                            | 17861              |
| Description                                     | 9 Light Chandelier |
| Finish                                          | Rubbed Bronze      |
| Glass                                           | Tea Stain          |
| Replacement Glass                               | GC-725-TS          |
| Dimensions- HxW<br>(Dimensions shown in inches) | 35" x 33"          |
| Lamp Info                                       | 9X60W (M)          |
| Chain/Wire Length                               |                    |