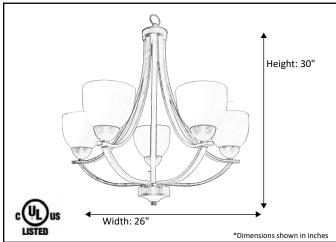

| Model #                                      | VIC-CH5(TS)-RB     |
|----------------------------------------------|--------------------|
| SKU#                                         | 17855              |
| Description                                  | 5 Light Chandelier |
| Finish                                       | Rubbed Bronze      |
| Glass                                        | Tea Stain          |
| Replacement Glass                            | GC-725-TS          |
| Dimensions- HxW (Dimensions shown in inches) | 30" x 26"          |
| Lamp Info                                    | 5X60W (M)          |
| Chain/Wire Length                            |                    |