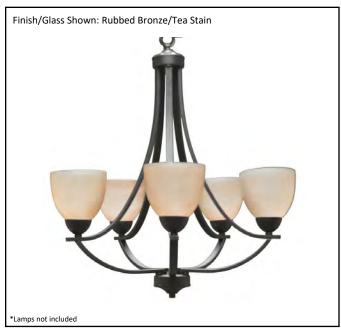

| Model #                                      | VIC-CH5(TS)-RB     |
|----------------------------------------------|--------------------|
| SKU#                                         | 17855              |
| Description                                  | 5 Light Chandelier |
| Finish                                       | Rubbed Bronze      |
| Glass                                        | Tea Stain          |
| Replacement Glass                            | GC-725-TS          |
| Dimensions- HxW (Dimensions shown in inches) | 30" x 26"          |
| Lamp Info                                    | 5X60W (M)          |
| Chain/Wire Length                            |                    |