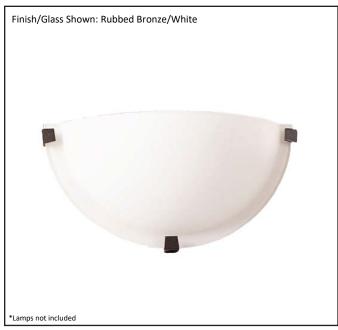

| Model #                                           | SC-218WH-RB         |  |
|---------------------------------------------------|---------------------|--|
| SKU#                                              | 17843               |  |
| Description                                       | 1 Light Wall Sconce |  |
| Finish                                            | Rubbed Bronze       |  |
| Glass                                             | White               |  |
| Dimensions - HxW(xD) (Dimensions shown in inches) | 6" x 11" x 4"       |  |
| Lamp Info                                         | 1X60W (M)           |  |