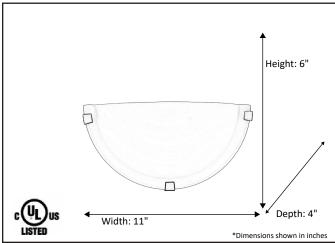

| Model #                                           | SC-218WH-RB         |  |
|---------------------------------------------------|---------------------|--|
| SKU#                                              | 17843               |  |
| Description                                       | 1 Light Wall Sconce |  |
| Finish                                            | Rubbed Bronze       |  |
| Glass                                             | White               |  |
| Dimensions - HxW(xD) (Dimensions shown in inches) | 6" x 11" x 4"       |  |
| Lamp Info                                         | 1X60W (M)           |  |