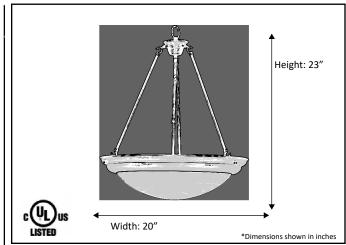

| Model #                                        | Ch-1WH-RB                |  |
|------------------------------------------------|--------------------------|--|
| SKU#                                           | 17753                    |  |
| Description:                                   | Three Light Bowl Pendant |  |
| Finish:                                        | Oil Rubbed Bronze        |  |
| Glass:                                         | White                    |  |
| Replacement Glass:                             | White                    |  |
| Dimensions - HxW: (Dimensions shown in inches) | 23" x 20"                |  |
| Lamp Type:                                     | Medium Base              |  |
| Lamp Max Wattage:                              | 3 x 60W MAX              |  |
| Chain/Wire Length:                             | 3' Chain, 10' Wire       |  |