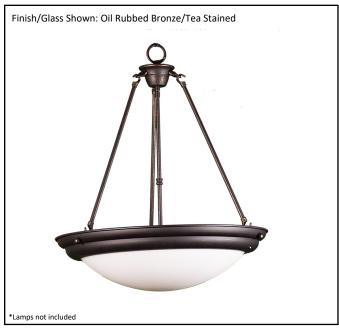

| Model #                                        | Ch-1WH-RB                |  |
|------------------------------------------------|--------------------------|--|
| SKU#                                           | 17753                    |  |
| Description:                                   | Three Light Bowl Pendant |  |
| Finish:                                        | Oil Rubbed Bronze        |  |
| Glass:                                         | White                    |  |
| Replacement Glass:                             | White                    |  |
| Dimensions - HxW: (Dimensions shown in inches) | 23" x 20"                |  |
| Lamp Type:                                     | Medium Base              |  |
| Lamp Max Wattage:                              | 3 x 60W MAX              |  |
| Chain/Wire Length:                             | 3' Chain, 10' Wire       |  |