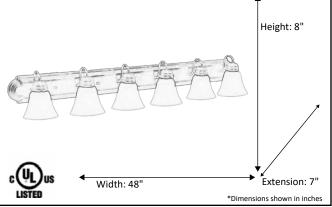

## Architectural & Engineering Specifications 2021 Vanity

| Model #                                             | VSBB-6-RB(G-423) |
|-----------------------------------------------------|------------------|
| SKU                                                 | 17714            |
| Fixture Series                                      | Laredo           |
| Description                                         | 6 Light Vanity   |
| Metal Finish                                        | Rubbed Bronze    |
| Glass Finish                                        | White            |
| Replacement Glass                                   | G-423            |
| Dimensions- HxW(xE)<br>(Dimensions shown in inches) | 8" X 48" X 7"    |
| Lamp Info                                           | 6X60W (M)        |