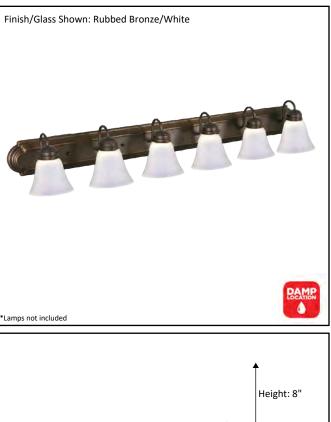

## Architectural & Engineering Specifications 2021 Vanity

| Model #                                             | VSBB-6-RB(G-423) |
|-----------------------------------------------------|------------------|
| SKU                                                 | 17714            |
| Fixture Series                                      | Laredo           |
| Description                                         | 6 Light Vanity   |
| Metal Finish                                        | Rubbed Bronze    |
| Glass Finish                                        | White            |
| Replacement Glass                                   | G-423            |
| Dimensions- HxW(xE)<br>(Dimensions shown in inches) | 8" X 48" X 7"    |
| Lamp Info                                           | 6X60W (M)        |