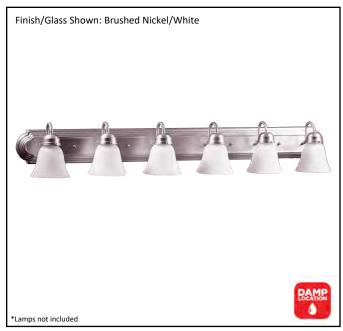

| Model #                                          | VSBB-6-NK(G-423) |
|--------------------------------------------------|------------------|
| SKU                                              | 17711            |
| Fixture Series                                   | Laredo           |
| Description                                      | 6 Light Vanity   |
| Metal Finish                                     | Brushed Nickel   |
| Glass Finish                                     | White            |
| Replacement Glass                                | G-423            |
| Dimensions- HxW(xE) (Dimensions shown in inches) | 8" X 48" X 7"    |
| Lamp Info                                        | 6X60W (M)        |