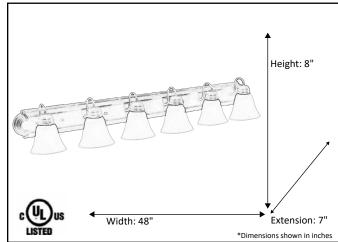

| Model #                                          | VSBB-6-NK(G-423) |
|--------------------------------------------------|------------------|
| SKU                                              | 17711            |
| Fixture Series                                   | Laredo           |
| Description                                      | 6 Light Vanity   |
| Metal Finish                                     | Brushed Nickel   |
| Glass Finish                                     | White            |
| Replacement Glass                                | G-423            |
| Dimensions- HxW(xE) (Dimensions shown in inches) | 8" X 48" X 7"    |
| Lamp Info                                        | 6X60W (M)        |