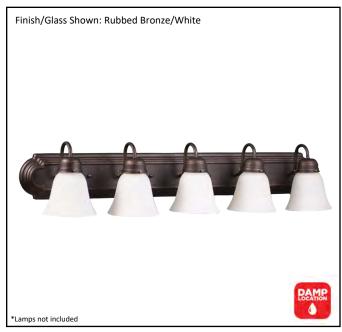

| Model #                                          | VSBB-5-RB(G-423) |
|--------------------------------------------------|------------------|
| SKU                                              | 17708            |
| Fixture Series                                   | Laredo           |
| Description                                      | 5 Light Vanity   |
| Metal Finish                                     | Rubbed Bronze    |
| Glass Finish                                     | White            |
| Replacement Glass                                | G-423            |
| Dimensions- HxW(xE) (Dimensions shown in inches) | 8" X 36" X 7.5"  |
| Lamp Info                                        | 5X60W (M)        |