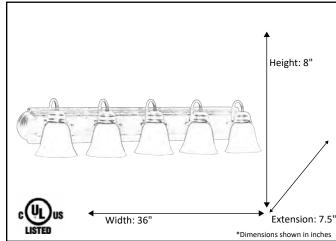

| Model #                                          | VSBB-5-RB(G-423) |
|--------------------------------------------------|------------------|
| SKU                                              | 17708            |
| Fixture Series                                   | Laredo           |
| Description                                      | 5 Light Vanity   |
| Metal Finish                                     | Rubbed Bronze    |
| Glass Finish                                     | White            |
| Replacement Glass                                | G-423            |
| Dimensions- HxW(xE) (Dimensions shown in inches) | 8" X 36" X 7.5"  |
| Lamp Info                                        | 5X60W (M)        |