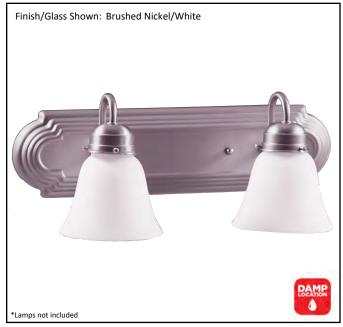

| Model #                                          | VSBB-2-NK(G-423) |
|--------------------------------------------------|------------------|
| SKU#                                             | 17696            |
| Fixture Series                                   | Laredo           |
| Description                                      | 2-Light Vanity   |
| Metal Finish                                     | Brushed Nickel   |
| Glass Finish                                     | White            |
| Replacement Glass                                | G-423            |
| Dimensions- HxW(xE) (Dimensions shown in inches) | 8"x 18"x 7.5"    |
| Lamp Info                                        | 2x 60W (M)       |