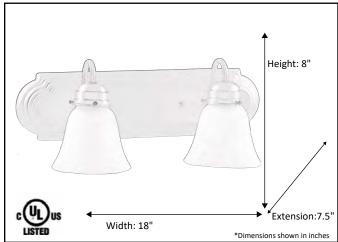

| Model #                                          | VSBB-2-NK(G-423) |
|--------------------------------------------------|------------------|
| SKU#                                             | 17696            |
| Fixture Series                                   | Laredo           |
| Description                                      | 2-Light Vanity   |
| Metal Finish                                     | Brushed Nickel   |
| Glass Finish                                     | White            |
| Replacement Glass                                | G-423            |
| Dimensions- HxW(xE) (Dimensions shown in inches) | 8"x 18"x 7.5"    |
| Lamp Info                                        | 2x 60W (M)       |