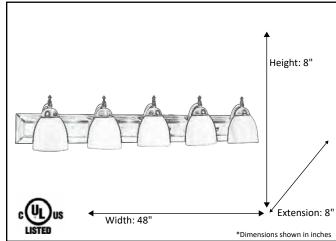

| Model #                                          | VS-55(TS725)-RB |
|--------------------------------------------------|-----------------|
| SKU                                              | 17657           |
| Fixture Series                                   | Austin          |
| Description                                      | 5 Light Vanity  |
| Metal Finish                                     | Rubbed Bronze   |
| Glass Finish                                     | Tea Stain       |
| Replacement Glass                                | GC-725-TS       |
| Dimensions- HxW(xE) (Dimensions shown in inches) | 8" X 48" X 8"   |
| Lamp Info                                        | 5x60w (M)       |