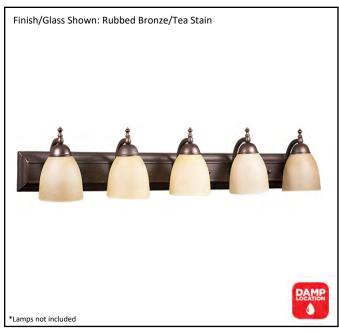

| Model #                                          | VS-55(TS725)-RB |
|--------------------------------------------------|-----------------|
| SKU                                              | 17657           |
| Fixture Series                                   | Austin          |
| Description                                      | 5 Light Vanity  |
| Metal Finish                                     | Rubbed Bronze   |
| Glass Finish                                     | Tea Stain       |
| Replacement Glass                                | GC-725-TS       |
| Dimensions- HxW(xE) (Dimensions shown in inches) | 8" X 48" X 8"   |
| Lamp Info                                        | 5x60w (M)       |