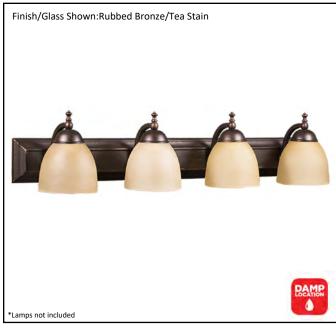

| Model #                                          | VS-54(TS725)-RB |
|--------------------------------------------------|-----------------|
| SKU                                              | 17654           |
| Fixture Series                                   | Austin          |
| Description                                      | 4 Light Vanity  |
| Metal Finish                                     | Rubbed Bronze   |
| Glass Finish                                     | Tea Stain       |
| Replacement Glass                                | GC-725-TS       |
| Dimensions- HxW(xE) (Dimensions shown in inches) | 8"x 36"x 8"     |
| Lamp Info                                        | 4x 60W          |