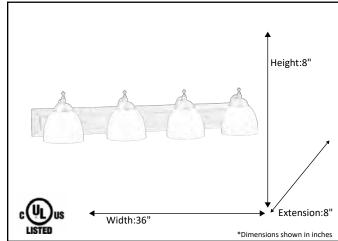

| Model #                                          | VS-54(TS725)-RB |
|--------------------------------------------------|-----------------|
| SKU                                              | 17654           |
| Fixture Series                                   | Austin          |
| Description                                      | 4 Light Vanity  |
| Metal Finish                                     | Rubbed Bronze   |
| Glass Finish                                     | Tea Stain       |
| Replacement Glass                                | GC-725-TS       |
| Dimensions- HxW(xE) (Dimensions shown in inches) | 8"x 36"x 8"     |
| Lamp Info                                        | 4x 60W          |