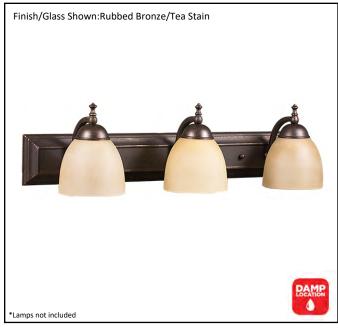

| Model #                                          | VS-53(TS725)-RB |
|--------------------------------------------------|-----------------|
| SKU                                              | 17648           |
| Fixture Series                                   | Austin          |
| Description                                      | 3 Light Vanity  |
| Metal Finish                                     | Rubbed Bronze   |
| Glass Finish                                     | Tea Stain       |
| Replacement Glass                                | GC-725-TS       |
| Dimensions- HxW(xE) (Dimensions shown in inches) | 8"x 30"x 8"     |
| Lamp Info                                        | 3x 60W          |