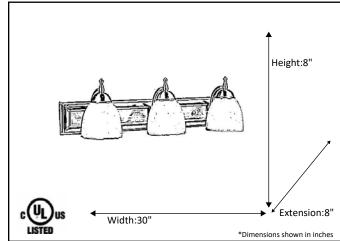

| Model #                                          | VS-53(TS725)-RB |
|--------------------------------------------------|-----------------|
| SKU                                              | 17648           |
| Fixture Series                                   | Austin          |
| Description                                      | 3 Light Vanity  |
| Metal Finish                                     | Rubbed Bronze   |
| Glass Finish                                     | Tea Stain       |
| Replacement Glass                                | GC-725-TS       |
| Dimensions- HxW(xE) (Dimensions shown in inches) | 8"x 30"x 8"     |
| Lamp Info                                        | 3x 60W          |