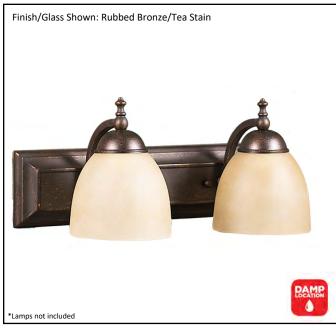

| Model #                                          | VS-52(TS725)-RB |
|--------------------------------------------------|-----------------|
| SKU                                              | 17642           |
| Fixture Series                                   | Austin          |
| Description                                      | 2 Light Vanity  |
|                                                  | Rubbed Bronze   |
| Glass Finish                                     | Tea Stained     |
| Replacement Glass                                | GC-725-TS       |
| Dimensions- HxW(xE) (Dimensions shown in inches) | 8"x 18"x 8"     |
| Lamp Info                                        | 2 X 60W         |