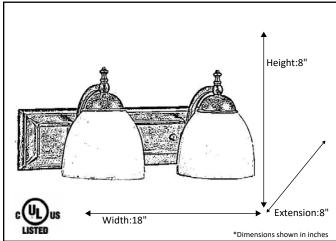

| Model #                                          | VS-52(TS725)-RB |
|--------------------------------------------------|-----------------|
| SKU                                              | 17642           |
| Fixture Series                                   | Austin          |
| Description                                      | 2 Light Vanity  |
|                                                  | Rubbed Bronze   |
| Glass Finish                                     | Tea Stained     |
| Replacement Glass                                | GC-725-TS       |
| Dimensions- HxW(xE) (Dimensions shown in inches) | 8"x 18"x 8"     |
| Lamp Info                                        | 2 X 60W         |