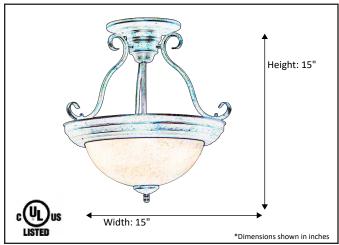

| Model #                                      | SF-2WH-RB          |
|----------------------------------------------|--------------------|
| SKU                                          | 17603              |
| Description                                  | 2 Light Semi-Flush |
| Finish                                       | Rubbed Bronze      |
| Glass                                        | White              |
| Dimensions- HxW (Dimensions shown in inches) | 15" x 15"          |
| Lamp Info                                    | 2X60W (M)          |