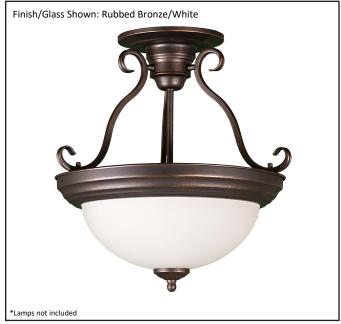

| Model #                                      | SF-2WH-RB          |
|----------------------------------------------|--------------------|
| SKU                                          | 17603              |
| Description                                  | 2 Light Semi-Flush |
| Finish                                       | Rubbed Bronze      |
| Glass                                        | White              |
| Dimensions- HxW (Dimensions shown in inches) | 15" x 15"          |
| Lamp Info                                    | 2X60W (M)          |