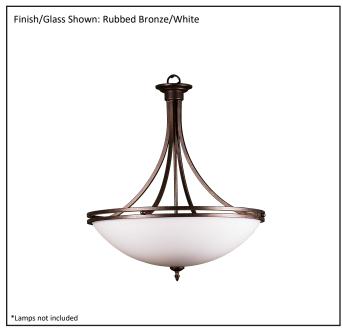

| Model #                                      | HF-245WH-RB   |
|----------------------------------------------|---------------|
| SKU                                          | 17402         |
| Description                                  | 5 Light Entry |
| Finish                                       | Rubbed Bronze |
| Glass                                        | White         |
| Dimensions- HxW (Dimensions shown in inches) | 30" x 27"     |
| Lamp Info                                    | 5X60W (M)     |
| Chain/ Wire Length                           |               |
| Dual Mount                                   |               |