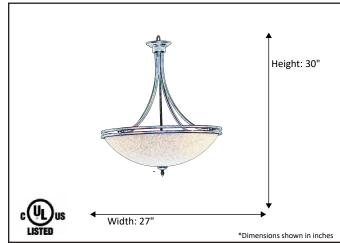

| Model #                                      | HF-245WH-RB   |
|----------------------------------------------|---------------|
| SKU                                          | 17402         |
| Description                                  | 5 Light Entry |
| Finish                                       | Rubbed Bronze |
| Glass                                        | White         |
| Dimensions- HxW (Dimensions shown in inches) | 30" x 27"     |
| Lamp Info                                    | 5X60W (M)     |
| Chain/ Wire Length                           |               |
| Dual Mount                                   |               |