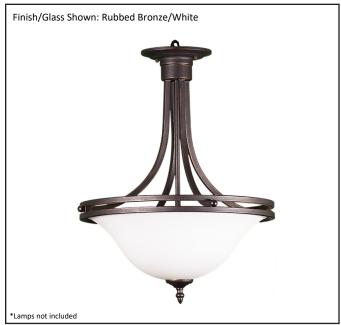

## Architectural & Engineering Specifications 2022 Semi-Flush Mount Fixture

| Model #                                      | HF-145WH-RB        |
|----------------------------------------------|--------------------|
| SKU                                          | 17396              |
| Description                                  | 3 Light Semi-Flush |
| Finish                                       | Rubbed Bronze      |
| Glass                                        | White              |
| Dimensions- HxW (Dimensions shown in inches) | 24" x 18"          |
| Lamp Info                                    | 3X60W (M)          |