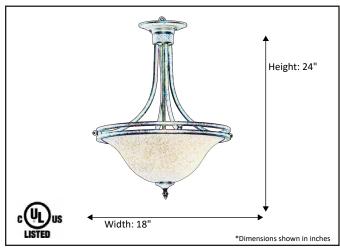

## Architectural & Engineering Specifications 2022 Semi-Flush Mount Fixture

| Model #                                      | HF-145WH-RB        |
|----------------------------------------------|--------------------|
| SKU                                          | 17396              |
| Description                                  | 3 Light Semi-Flush |
| Finish                                       | Rubbed Bronze      |
| Glass                                        | White              |
| Dimensions- HxW (Dimensions shown in inches) | 24" x 18"          |
| Lamp Info                                    | 3X60W (M)          |