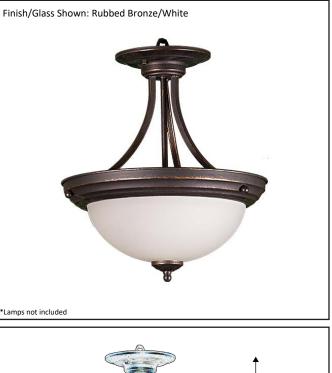

## Model # HF-143WH-RB SKU 17393 Description 3 Light Semi-Flush Finish Bubbed Bronze

| Finish                                          | Rubbed Bronze |
|-------------------------------------------------|---------------|
| Glass                                           | White         |
| Dimensions- HxW<br>(Dimensions shown in inches) | 18" x 13.25"  |
| Lamp Info                                       | 3X60W (M)     |