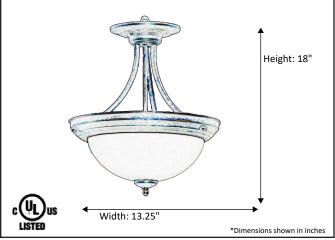

## Model # HF-143WH-RB SKU 17393 Description 3 Light Semi-Flush Finish Bubbed Bronze

| Finish                                          | Rubbed Bronze |
|-------------------------------------------------|---------------|
| Glass                                           | White         |
| Dimensions- HxW<br>(Dimensions shown in inches) | 18" x 13.25"  |
| Lamp Info                                       | 3X60W (M)     |