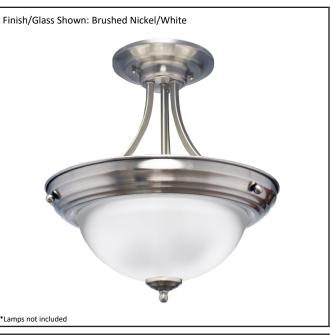

| Model #                                         | HF-143WH-NK        |
|-------------------------------------------------|--------------------|
| SKU                                             | 17390              |
| Description                                     | 3 Light Semi-Flush |
| Finish                                          | Brushed Nickel     |
| Glass                                           | White              |
| Dimensions- HxW<br>(Dimensions shown in inches) | 18" x 13.25"       |
| Lamp Info                                       | 3X60W (M)          |