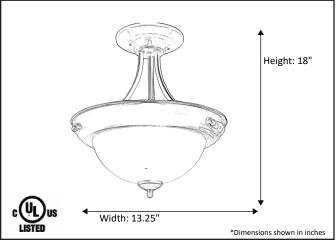

| Model #                                         | HF-143WH-NK        |
|-------------------------------------------------|--------------------|
| SKU                                             | 17390              |
| Description                                     | 3 Light Semi-Flush |
| Finish                                          | Brushed Nickel     |
| Glass                                           | White              |
| Dimensions- HxW<br>(Dimensions shown in inches) | 18" x 13.25"       |
| Lamp Info                                       | 3X60W (M)          |