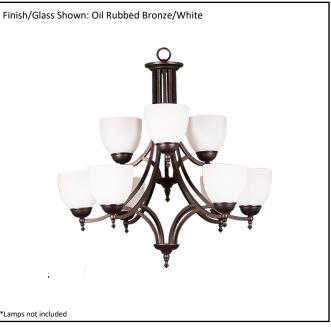

## Architectural & Engineering Specifications 2022 Chandelier

| Model #                                               | CH-149(WH725)-RB      |  |
|-------------------------------------------------------|-----------------------|--|
| SKU#                                                  | 17084                 |  |
| Description:                                          | Nine Light Chandelier |  |
| Finish                                                | Oil Rubbed Bronze     |  |
| Glass:                                                | White                 |  |
| Replacement Glass:                                    | GC-725-WH             |  |
| Dimensions- HxW(xD) :<br>(Dimensions shown in inches) | 31" x 30"             |  |
| Lamp Type:                                            | Medium Base           |  |
| Lamp Max Wattage:                                     | 9 x 60W MAX           |  |
| Chain/Wire Length:                                    | 3' Chain, 10' Wire    |  |