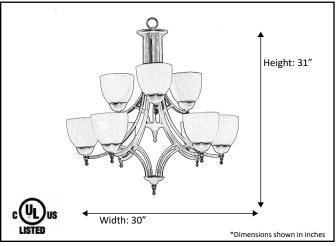

## Architectural & Engineering Specifications 2022 Chandelier

| Model #                                               | CH-149(WH725)-RB      |  |
|-------------------------------------------------------|-----------------------|--|
| SKU#                                                  | 17084                 |  |
| Description:                                          | Nine Light Chandelier |  |
| Finish                                                | Oil Rubbed Bronze     |  |
| Glass:                                                | White                 |  |
| Replacement Glass:                                    | GC-725-WH             |  |
| Dimensions- HxW(xD) :<br>(Dimensions shown in inches) | 31" x 30"             |  |
| Lamp Type:                                            | Medium Base           |  |
| Lamp Max Wattage:                                     | 9 x 60W MAX           |  |
| Chain/Wire Length:                                    | 3' Chain, 10' Wire    |  |