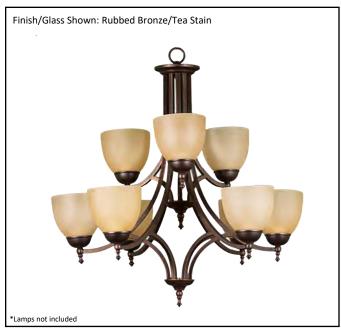

| Model #                                      | CH-149(TS725)-RB   |
|----------------------------------------------|--------------------|
| SKU#                                         | 17078              |
| Description                                  | 9 Light Chandelier |
| Finish                                       | Rubbed Bronze      |
| Glass                                        | Tea Stain          |
| Replacement Glass                            | GC-725-TS          |
| Dimensions- HxW (Dimensions shown in inches) | 30" x 28"          |
| Lamp Info                                    | 9X60W (M)          |
| Chain/Wire Length                            |                    |