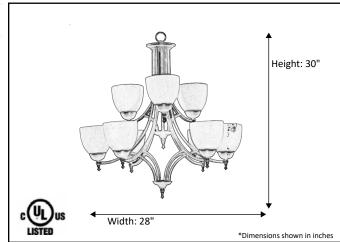

| Model #                                      | CH-149(TS725)-RB   |
|----------------------------------------------|--------------------|
| SKU#                                         | 17078              |
| Description                                  | 9 Light Chandelier |
| Finish                                       | Rubbed Bronze      |
| Glass                                        | Tea Stain          |
| Replacement Glass                            | GC-725-TS          |
| Dimensions- HxW (Dimensions shown in inches) | 30" x 28"          |
| Lamp Info                                    | 9X60W (M)          |
| Chain/Wire Length                            |                    |