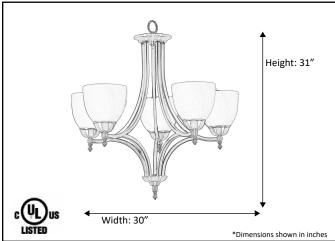

| Model #                                           | CH-145(WH725)-RB      |  |  |
|---------------------------------------------------|-----------------------|--|--|
| SKU#                                              | 17072                 |  |  |
| Description                                       | Five Light Chandelier |  |  |
| Finish                                            | Oil Rubbed Bronze     |  |  |
| Glass                                             | White                 |  |  |
| Replacement Glass                                 | GC-725-WH             |  |  |
| Dimensions - HxW(xD) (Dimensions shown in inches) | 31" x 30"             |  |  |
| Lamp Type:                                        | Medium Base           |  |  |
| Lamp Max Wattage:                                 | 5 x 60W MAX           |  |  |
| Chain/Wire Length:                                | 3' Chain, 10' Wire    |  |  |