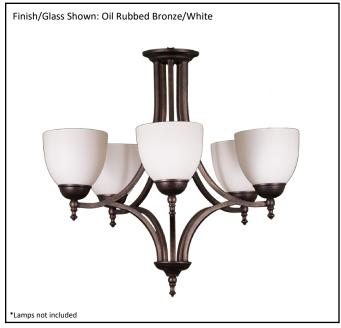

| Model #                                           | CH-145(WH725)-RB      |  |  |
|---------------------------------------------------|-----------------------|--|--|
| SKU#                                              | 17072                 |  |  |
| Description                                       | Five Light Chandelier |  |  |
| Finish                                            | Oil Rubbed Bronze     |  |  |
| Glass                                             | White                 |  |  |
| Replacement Glass                                 | GC-725-WH             |  |  |
| Dimensions - HxW(xD) (Dimensions shown in inches) | 31" x 30"             |  |  |
| Lamp Type:                                        | Medium Base           |  |  |
| Lamp Max Wattage:                                 | 5 x 60W MAX           |  |  |
| Chain/Wire Length:                                | 3' Chain, 10' Wire    |  |  |