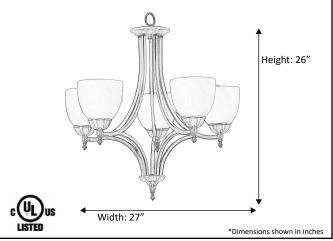

| Model #                                              | CH-145(WH725)-NK      |
|------------------------------------------------------|-----------------------|
| SKU#                                                 | 17069                 |
| Description :                                        | Five Light Chandelier |
| Finish:                                              | Brushed Nickel        |
| Glass :                                              | White                 |
| Replacement Glass:                                   | GC-725-WH             |
| Dimensions- HxW(xD):<br>(Dimensions shown in inches) | 26" x 27"             |
| Lamp Type:                                           | Medium Base           |
| Lamp Max Wattage:                                    | 5 x 60W MAX           |
| Chain/Wire Length:                                   | 3' Chain, 10' Wire    |