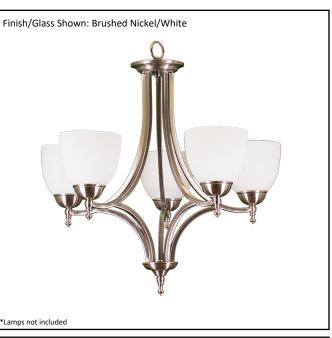

| Model #                                              | CH-145(WH725)-NK      |
|------------------------------------------------------|-----------------------|
| SKU#                                                 | 17069                 |
| Description :                                        | Five Light Chandelier |
| Finish:                                              | Brushed Nickel        |
| Glass :                                              | White                 |
| Replacement Glass:                                   | GC-725-WH             |
| Dimensions- HxW(xD):<br>(Dimensions shown in inches) | 26" x 27"             |
| Lamp Type:                                           | Medium Base           |
| Lamp Max Wattage:                                    | 5 x 60W MAX           |
| Chain/Wire Length:                                   | 3' Chain, 10' Wire    |