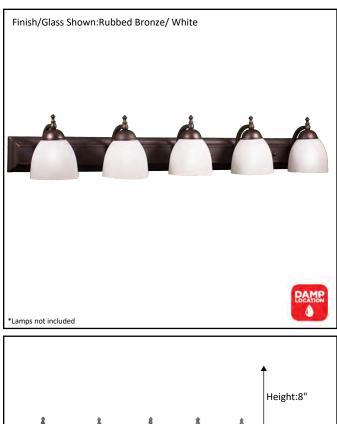

| Model #                                             | VS-55(WH725)-RB |
|-----------------------------------------------------|-----------------|
| SKU                                                 | 16863           |
| Fixture Series                                      | Austin          |
| Description                                         | 5 Light Vanity  |
| Metal Finish                                        | Rubbed Bronze   |
| Glass Finish                                        | White           |
| Replacement Glass                                   | GC-725-WH       |
| Dimensions- HxW(xE)<br>(Dimensions shown in inches) | 8"x 48"x 8"     |
| Lamp Info                                           | 5x 60W          |