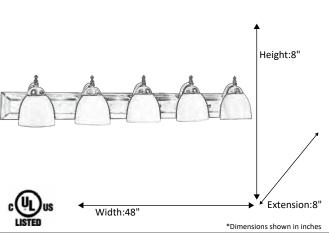

| Model #                                             | VS-55(WH725)-RB |
|-----------------------------------------------------|-----------------|
| SKU                                                 | 16863           |
| Fixture Series                                      | Austin          |
| Description                                         | 5 Light Vanity  |
| Metal Finish                                        | Rubbed Bronze   |
| Glass Finish                                        | White           |
| Replacement Glass                                   | GC-725-WH       |
| Dimensions- HxW(xE)<br>(Dimensions shown in inches) | 8"x 48"x 8"     |
| Lamp Info                                           | 5x 60W          |