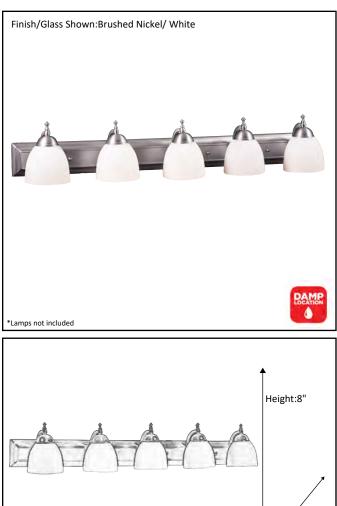

| Model #                                             | VS-55(WH725)-NK |  |
|-----------------------------------------------------|-----------------|--|
| SKU                                                 | 16860           |  |
| Fixture Series                                      | Dallas          |  |
| Description                                         | 5 Light Vanity  |  |
| Metal Finish                                        | Brushed Nickle  |  |
| Glass Finish                                        | White           |  |
| Replacement Glass                                   | GC-725-WH       |  |
| Dimensions- HxW(xE)<br>(Dimensions shown in inches) | 8"x 48"x 8"     |  |
| Lamp Info                                           | 5x 60W          |  |

## Architectural & Engineering Specifications 2021 Vanity

Width:48" \*Dimensions shown in inches

**ELECTRICAL REQUIREMENTS:** Fixture requires a grounded electrical supply line of 120 volts AC.

**INSTALLATION REQUIREMENTS:** Fixture attaches to electrical junction box securely anchored in wall or ceiling. **All mounting hardware included.** 