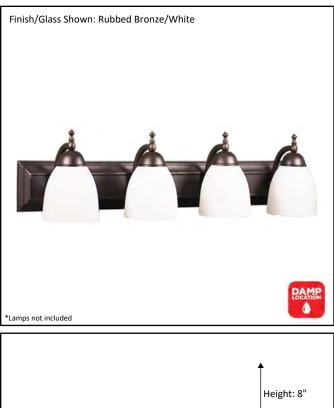

| Model #                                             | VS-54(WH725)-RB |
|-----------------------------------------------------|-----------------|
| SKU                                                 | 16857           |
| Fixture Series                                      | Austin          |
| Description                                         | 4 Light Vanity  |
| Metal Finish                                        | Rubbed Bronze   |
| Glass Finish                                        | White           |
| Replacement Glass                                   | GC-725-WH       |
| Dimensions- HxW(xE)<br>(Dimensions shown in inches) | 8" X 36" X 7"   |
| Lamp Info                                           | 4X60W (M)       |