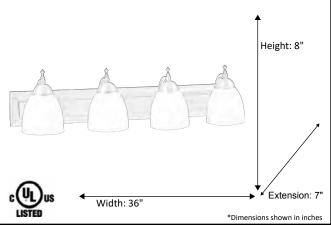

| Model #                                             | VS-54(WH725)-RB |
|-----------------------------------------------------|-----------------|
| SKU                                                 | 16857           |
| Fixture Series                                      | Austin          |
| Description                                         | 4 Light Vanity  |
| Metal Finish                                        | Rubbed Bronze   |
| Glass Finish                                        | White           |
| Replacement Glass                                   | GC-725-WH       |
| Dimensions- HxW(xE)<br>(Dimensions shown in inches) | 8" X 36" X 7"   |
| Lamp Info                                           | 4X60W (M)       |