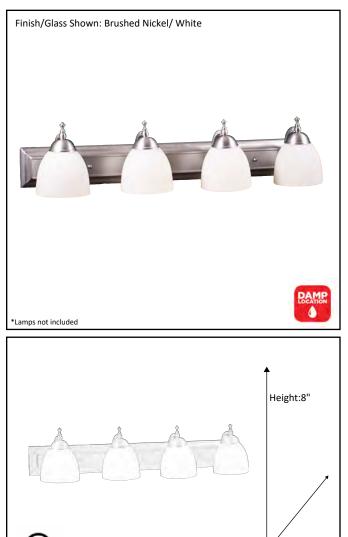

## Architectural & Engineering Specifications 2021 Vanity

| Model #                                             | VS-54(WH725)-NK |
|-----------------------------------------------------|-----------------|
| SKU                                                 | 16854           |
| Fixture Series                                      | Dallas          |
| Description                                         | 4 Light Vanity  |
| Metal Finish                                        | Brushed Nickel  |
| Glass Finish                                        | White           |
| Replacement Glass                                   | GC-725-WH       |
| Dimensions- HxW(xE)<br>(Dimensions shown in inches) | 8"X 36"X 8"     |
| Lamp Info                                           | 4x 60w          |

**ELECTRICAL REQUIREMENTS:** Fixture requires a grounded electrical supply line of 120 volts AC.

Width:36'

LISTED

Extension:8"

\*Dimensions shown in inches

**INSTALLATION REQUIREMENTS:** Fixture attaches to electrical junction box securely anchored in wall or ceiling. **All mounting hardware included.** 