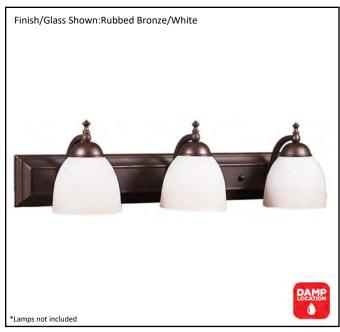

| Model #                                          | VS-53(WH725)-RB |
|--------------------------------------------------|-----------------|
| SKU                                              | 16851           |
| Fixture Series                                   | Austin          |
| Description                                      | 3 Light Vanity  |
| Metal Finish                                     | Rubbed Bronze   |
| Glass Finish                                     | White           |
| Replacement Glass                                | GC-725-WH       |
| Dimensions- HxW(xE) (Dimensions shown in inches) | 8"x30"x8"       |
| Lamp Info                                        | 3x 60W          |