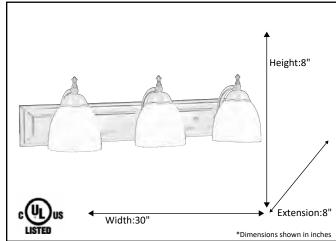

| Model #                                          | VS-53(WH725)-RB |
|--------------------------------------------------|-----------------|
| SKU                                              | 16851           |
| Fixture Series                                   | Austin          |
| Description                                      | 3 Light Vanity  |
| Metal Finish                                     | Rubbed Bronze   |
| Glass Finish                                     | White           |
| Replacement Glass                                | GC-725-WH       |
| Dimensions- HxW(xE) (Dimensions shown in inches) | 8"x30"x8"       |
| Lamp Info                                        | 3x 60W          |