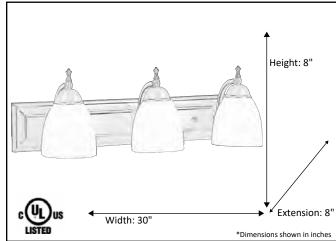

| Model #                                          | VS-53(WH725)-NK |
|--------------------------------------------------|-----------------|
| SKU                                              | 16848           |
| Fixture Series                                   | Dallas          |
| Description                                      | 3 Light Vanity  |
| Metal Finish                                     | ·               |
| Glass Finish                                     | White           |
| Replacement Glass                                | GC-725-WH       |
| Dimensions- HxW(xE) (Dimensions shown in inches) | 8" X 30"W X 8"E |
| Lamp Info                                        | 3 X 60W (M)     |