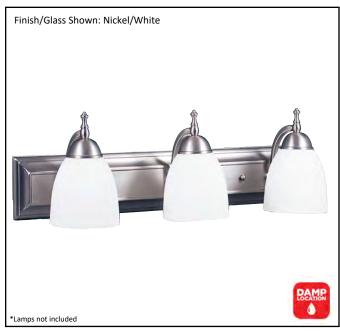

| Model #                                          | VS-53(WH725)-NK |
|--------------------------------------------------|-----------------|
| SKU                                              | 16848           |
| Fixture Series                                   | Dallas          |
| Description                                      | 3 Light Vanity  |
| Metal Finish                                     | ·               |
| Glass Finish                                     | White           |
| Replacement Glass                                | GC-725-WH       |
| Dimensions- HxW(xE) (Dimensions shown in inches) | 8" X 30"W X 8"E |
| Lamp Info                                        | 3 X 60W (M)     |