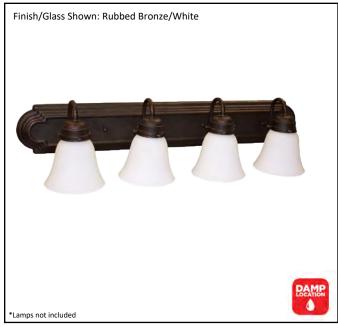

| Model #                                          | VSBB-4-RB(G-423) |
|--------------------------------------------------|------------------|
| SKU                                              | 16821            |
| Fixture Series                                   | Laredo           |
| Description                                      | 4 Light Vanity   |
| Metal Finish                                     | Rubbed Bronze    |
| Glass Finish                                     | White            |
| Replacement Glass                                | G-423            |
| Dimensions- HxW(xE) (Dimensions shown in inches) | 8" X 30" X 7.5"  |
| Lamp Info                                        | 4X60W (M)        |