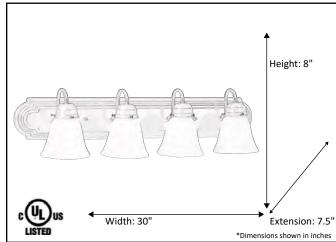

| Model #                                          | VSBB-4-RB(G-423) |
|--------------------------------------------------|------------------|
| SKU                                              | 16821            |
| Fixture Series                                   | Laredo           |
| Description                                      | 4 Light Vanity   |
| Metal Finish                                     | Rubbed Bronze    |
| Glass Finish                                     | White            |
| Replacement Glass                                | G-423            |
| Dimensions- HxW(xE) (Dimensions shown in inches) | 8" X 30" X 7.5"  |
| Lamp Info                                        | 4X60W (M)        |