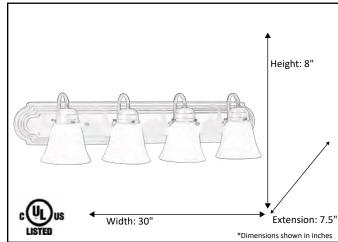

| Model #                                          | VSBB-4-NK(G-423) |
|--------------------------------------------------|------------------|
| SKU                                              | 16818            |
| Fixture Series                                   | Laredo           |
| Description                                      | 4 Light Vanity   |
| Metal Finish                                     | Brushed Nickel   |
| Glass Finish                                     |                  |
| Replacement Glass                                | G-423            |
| Dimensions- HxW(xE) (Dimensions shown in inches) | 8" X 30" X 7.5"  |
| Lamp Info                                        | 4X60W (M)        |