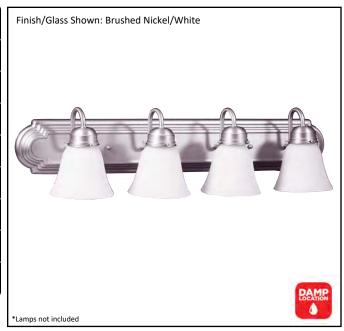

| Model #                                          | VSBB-4-NK(G-423) |
|--------------------------------------------------|------------------|
| SKU                                              | 16818            |
| Fixture Series                                   | Laredo           |
| Description                                      | 4 Light Vanity   |
| Metal Finish                                     | Brushed Nickel   |
| Glass Finish                                     |                  |
| Replacement Glass                                | G-423            |
| Dimensions- HxW(xE) (Dimensions shown in inches) | 8" X 30" X 7.5"  |
| Lamp Info                                        | 4X60W (M)        |