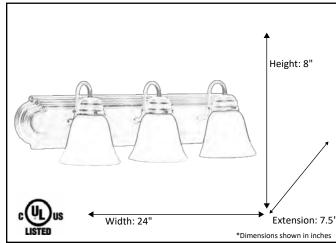

| Model #                                          | VSBB-3-RB(G-423) |
|--------------------------------------------------|------------------|
| SKU                                              | 16815            |
| Fixture Series                                   | Laredo           |
| Description                                      | 3 Light Vanity   |
|                                                  | Rubbed Bronze    |
| Glass Finish                                     | White            |
| Replacement Glass                                | G-423            |
| Dimensions- HxW(xE) (Dimensions shown in inches) | 8" X 24" X 7.5"  |
| Lamp Info                                        | 3X60W (M)        |