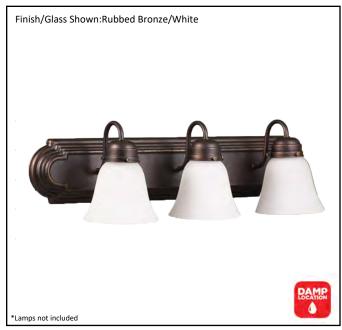

| Model #                                          | VSBB-3-RB(G-423) |
|--------------------------------------------------|------------------|
| SKU                                              | 16815            |
| Fixture Series                                   | Laredo           |
| Description                                      | 3 Light Vanity   |
|                                                  | Rubbed Bronze    |
| Glass Finish                                     | White            |
| Replacement Glass                                | G-423            |
| Dimensions- HxW(xE) (Dimensions shown in inches) | 8" X 24" X 7.5"  |
| Lamp Info                                        | 3X60W (M)        |