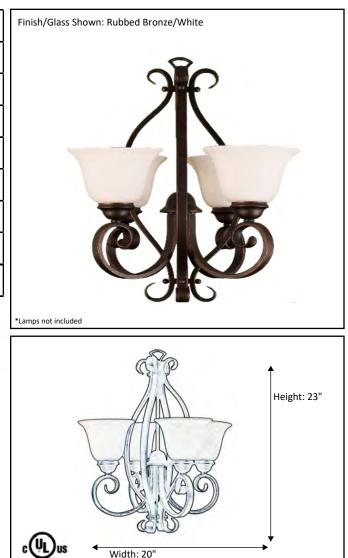

| Model #                                         | EP-CH4(WH)-RB     |
|-------------------------------------------------|-------------------|
| SKU#                                            | 16743             |
| Description                                     | 4 Light Chandlier |
| Finish                                          | Rubbed Bronze     |
| Glass                                           | White             |
| Replacement Glass                               | BDF GLASS-WH      |
| Dimensions- HxW<br>(Dimensions shown in inches) | 23" x 20"         |
| Lamp Info                                       | 4X60W (M)         |
| Chain/Wire Length                               | 3' Chain/10' Wire |

## Architectural & Engineering Specifications 2022 Chandelier

**ELECTRICAL REQUIREMENTS:** Fixture requires a grounded electrical supply line of 120 volts AC.

\*Dimensions shown in inches

**INSTALLATION REQUIREMENTS:** Fixture attaches to electrical junction box securely anchored in wall or ceiling. **All mounting hardware included.** 