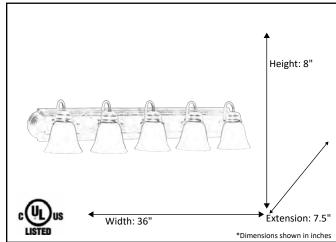

| Model #                                          | VSBB-5-NK(G-423) |  |
|--------------------------------------------------|------------------|--|
| SKU                                              | 16704            |  |
| Fixture Series                                   | Laredo           |  |
| Description                                      | 5 Light Vanity   |  |
| Metal Finish                                     | Brushed Nickel   |  |
| Glass Finish                                     | White            |  |
| Replacement Glass                                | G-423            |  |
| Dimensions- HxW(xE) (Dimensions shown in inches) | 8" X 36" X 7.5"  |  |
| Lamp Info                                        | 5X60W (M)        |  |