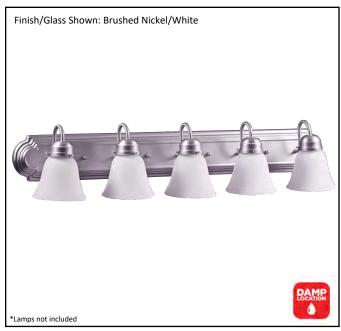

| Model #                                          | VSBB-5-NK(G-423) |  |
|--------------------------------------------------|------------------|--|
| SKU                                              | 16704            |  |
| Fixture Series                                   | Laredo           |  |
| Description                                      | 5 Light Vanity   |  |
| Metal Finish                                     | Brushed Nickel   |  |
| Glass Finish                                     | White            |  |
| Replacement Glass                                | G-423            |  |
| Dimensions- HxW(xE) (Dimensions shown in inches) | 8" X 36" X 7.5"  |  |
| Lamp Info                                        | 5X60W (M)        |  |