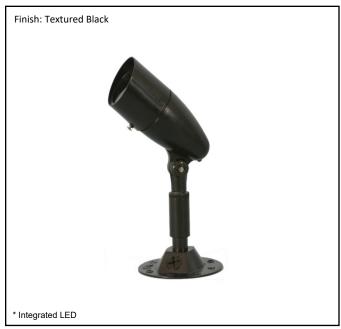

| Model #                                           | LED-FLOOD-226-BK       |
|---------------------------------------------------|------------------------|
| SKU                                               |                        |
|                                                   | Single LED Flood Light |
| Finish                                            |                        |
| Dimensions- HxWxD<br>(Dimensions shown in inches) | 4.75" x 6" x 6"        |
| Lumens                                            |                        |
| Wattage                                           | 10W                    |
| CCT (Kelvin)                                      | 3000K                  |
| Dimmable                                          | Yes                    |
| Rated Life Hours                                  | 15,000                 |