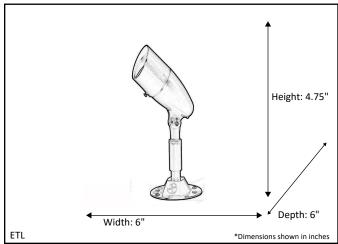

| Model #                                           | LED-FLOOD-226-BK       |
|---------------------------------------------------|------------------------|
| SKU                                               |                        |
|                                                   | Single LED Flood Light |
| Finish                                            |                        |
| Dimensions- HxWxD<br>(Dimensions shown in inches) | 4.75" x 6" x 6"        |
| Lumens                                            |                        |
| Wattage                                           | 10W                    |
| CCT (Kelvin)                                      | 3000K                  |
| Dimmable                                          | Yes                    |
| Rated Life Hours                                  | 15,000                 |