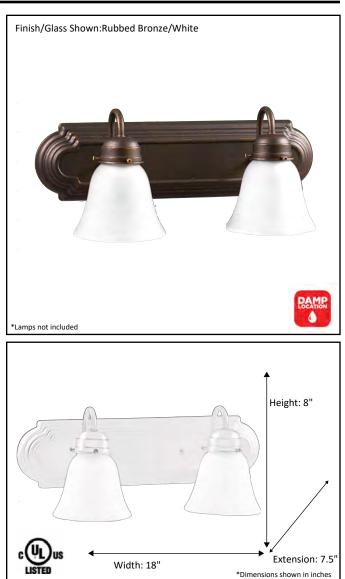

| Model #                                             | VSBB-2-RB(G-423) |
|-----------------------------------------------------|------------------|
| SKU                                                 | 16698            |
| Fixture Series                                      | Laredo           |
| Description                                         | 2 Light Vanity   |
| Metal Finish                                        | Rubbed Bronze    |
| Glass Finish                                        | White            |
| Replacement Glass                                   | G-423            |
| Dimensions- HxW(xE)<br>(Dimensions shown in inches) | 8" X 18" X 7.50" |
| Lamp Info                                           | 2 X 60W (M)      |