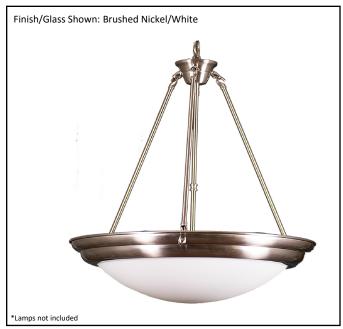

| Model #                                       | CH-1WH-NK                |  |  |
|-----------------------------------------------|--------------------------|--|--|
| SKU                                           | 16686                    |  |  |
| Description                                   | Three Light Bowl Pendant |  |  |
| Finish                                        | Brushed Nickel           |  |  |
| Glass                                         | White                    |  |  |
| Replacement Glass                             | GC-1-WH                  |  |  |
| Dimensions - HxW (Dimensions shown in inches) | 23" x 20"                |  |  |
| Lamp Type                                     | Medium Base              |  |  |
| Lamp Max Wattage                              | 3X 60W Max               |  |  |
| Chain/Wire Length:                            | 3' Chain, 10' Wire       |  |  |