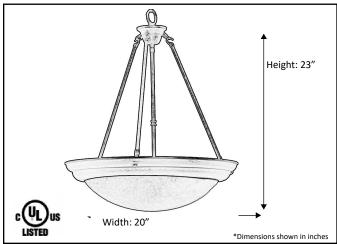

| Model #                                       | CH-1WH-NK                |  |  |
|-----------------------------------------------|--------------------------|--|--|
| SKU                                           | 16686                    |  |  |
| Description                                   | Three Light Bowl Pendant |  |  |
| Finish                                        | Brushed Nickel           |  |  |
| Glass                                         | White                    |  |  |
| Replacement Glass                             | GC-1-WH                  |  |  |
| Dimensions - HxW (Dimensions shown in inches) | 23" x 20"                |  |  |
| Lamp Type                                     | Medium Base              |  |  |
| Lamp Max Wattage                              | 3X 60W Max               |  |  |
| Chain/Wire Length:                            | 3' Chain, 10' Wire       |  |  |