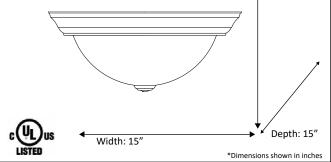

| Architectural & Engineering Specifications |
|--------------------------------------------|
| 2022                                       |
| Ceiling Mount Fixture                      |

| Model #                                             | CF-3WH-NK               |
|-----------------------------------------------------|-------------------------|
| SKU#                                                | 16683                   |
| Description                                         | Three Light Flush Mount |
| Finish                                              | Nickel                  |
| Glass                                               | White                   |
| Replacement Glass                                   | G-CF3-WH                |
| Dimensions- HxW(xD)<br>(Dimensions shown in inches) | 7" x 15" x 15"          |
| Lamp Info                                           | 3 x 60W (M)             |