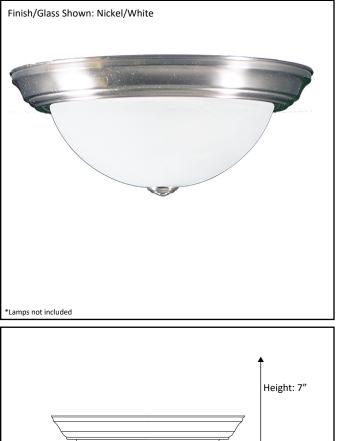

| Architectural & Engineering Specifications |
|--------------------------------------------|
| 2022                                       |
| Ceiling Mount Fixture                      |

| Model #                                             | CF-3WH-NK               |
|-----------------------------------------------------|-------------------------|
| SKU#                                                | 16683                   |
| Description                                         | Three Light Flush Mount |
| Finish                                              | Nickel                  |
| Glass                                               | White                   |
| Replacement Glass                                   | G-CF3-WH                |
| Dimensions- HxW(xD)<br>(Dimensions shown in inches) | 7" x 15" x 15"          |
| Lamp Info                                           | 3 x 60W (M)             |