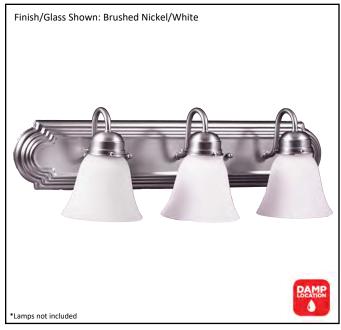

| Model #                                          | VSBB-3-NK(G-423) |
|--------------------------------------------------|------------------|
| SKU                                              | 16674            |
| Fixture Series                                   | Laredo           |
| Description                                      | 3 Light Vanity   |
| Metal Finish                                     | Brushed Nickel   |
| Glass Finish                                     | White            |
| Replacement Glass                                | G-423            |
| Dimensions- HxW(xE) (Dimensions shown in inches) | 8" X 24" X 7.5"  |
| Lamp Info                                        | 3 X 60W (M)      |