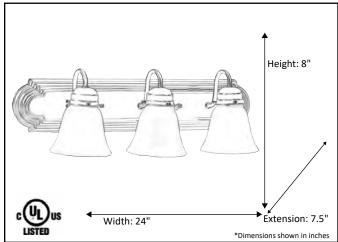

| Model #                                          | VSBB-3-NK(G-423) |
|--------------------------------------------------|------------------|
| SKU                                              | 16674            |
| Fixture Series                                   | Laredo           |
| Description                                      | 3 Light Vanity   |
| Metal Finish                                     | Brushed Nickel   |
| Glass Finish                                     | White            |
| Replacement Glass                                | G-423            |
| Dimensions- HxW(xE) (Dimensions shown in inches) | 8" X 24" X 7.5"  |
| Lamp Info                                        | 3 X 60W (M)      |