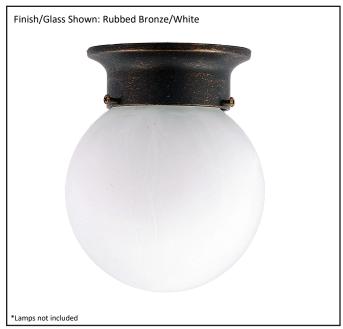

## Architectural & Engineering Specifications 2022 Ceiling Mount Fixture

| Model #                                         | LF4-2-RB            |
|-------------------------------------------------|---------------------|
| SKU                                             | 16635               |
| Description                                     | 1 Light Flush Mount |
| Finish                                          | Rubbed Bronze       |
| Glass                                           | White               |
| Dimensions- HxW<br>(Dimensions shown in inches) | 7.25" x 6"          |
| Lamp Info                                       | 1X60W (M)           |