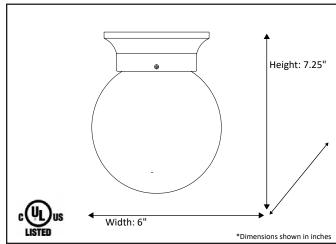

## Architectural & Engineering Specifications 2022 Ceiling Mount Fixture

| Model #                                         | LF4-2-RB            |
|-------------------------------------------------|---------------------|
| SKU                                             | 16635               |
| Description                                     | 1 Light Flush Mount |
| Finish                                          | Rubbed Bronze       |
| Glass                                           | White               |
| Dimensions- HxW<br>(Dimensions shown in inches) | 7.25" x 6"          |
| Lamp Info                                       | 1X60W (M)           |