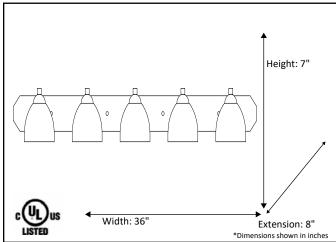

| Model #                                          | VS154-5-RB(GC-725-WH) |  |
|--------------------------------------------------|-----------------------|--|
| SKU                                              | 16626                 |  |
| Fixture Series                                   | Victoria              |  |
| Description                                      | 5 Light Vanity        |  |
|                                                  | Rubbed Bronze         |  |
| Glass Finish                                     | White                 |  |
| Replacement Glass                                | GC-725-WH             |  |
| Dimensions- HxW(xE) (Dimensions shown in inches) | 7" X 36" X 8"         |  |
| Lamp Info                                        | 5X60W (M)             |  |