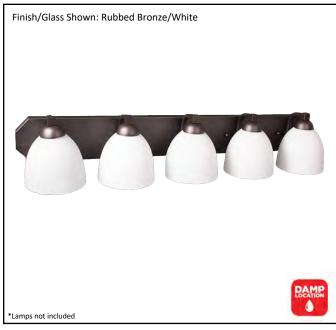

| Model #                                          | VS154-5-RB(GC-725-WH) |  |
|--------------------------------------------------|-----------------------|--|
| SKU                                              | 16626                 |  |
| Fixture Series                                   | Victoria              |  |
| Description                                      | 5 Light Vanity        |  |
|                                                  | Rubbed Bronze         |  |
| Glass Finish                                     | White                 |  |
| Replacement Glass                                | GC-725-WH             |  |
| Dimensions- HxW(xE) (Dimensions shown in inches) | 7" X 36" X 8"         |  |
| Lamp Info                                        | 5X60W (M)             |  |