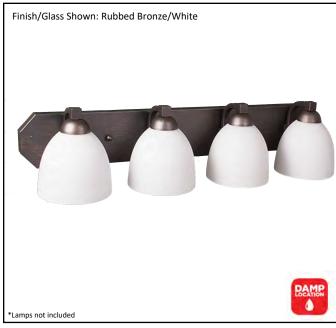

| Model #                                          | VS154-4-RB(GC-725-WH) |  |
|--------------------------------------------------|-----------------------|--|
| SKU                                              | 16623                 |  |
| Fixture Series                                   | Victoria              |  |
| Description                                      | 4 Light Vanity        |  |
| Metal Finish                                     | Rubbed Bronze         |  |
| Glass Finish                                     | White                 |  |
| Replacement Glass                                | GC-725-WH             |  |
| Dimensions- HxW(xE) (Dimensions shown in inches) | 7" X 30" X 7"         |  |
| Lamp Info                                        | 4X60W (M)             |  |