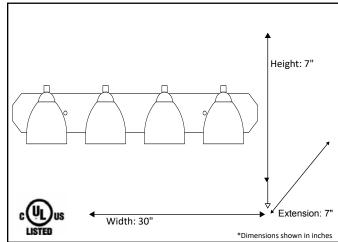

| Model #                                          | VS154-4-RB(GC-725-WH) |  |
|--------------------------------------------------|-----------------------|--|
| SKU                                              | 16623                 |  |
| Fixture Series                                   | Victoria              |  |
| Description                                      | 4 Light Vanity        |  |
| Metal Finish                                     | Rubbed Bronze         |  |
| Glass Finish                                     | White                 |  |
| Replacement Glass                                | GC-725-WH             |  |
| Dimensions- HxW(xE) (Dimensions shown in inches) | 7" X 30" X 7"         |  |
| Lamp Info                                        | 4X60W (M)             |  |