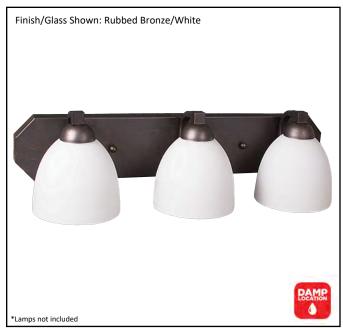

| Model #                                          | VS154-3-RB(GC-725-WH) |  |
|--------------------------------------------------|-----------------------|--|
| SKU                                              | 16620                 |  |
| Fixture Series                                   | Victoria              |  |
| Description                                      | 3 Light Vanity        |  |
|                                                  | Rubbed Bronze         |  |
| Glass Finish                                     | White                 |  |
| Replacement Glass                                | GC-725-WH             |  |
| Dimensions- HxW(xE) (Dimensions shown in inches) | 7" X 24" X 8"         |  |
| Lamp Info                                        | 3X60W (M)             |  |