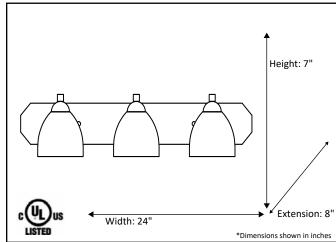

| Model #                                          | VS154-3-RB(GC-725-WH) |  |
|--------------------------------------------------|-----------------------|--|
| SKU                                              | 16620                 |  |
| Fixture Series                                   | Victoria              |  |
| Description                                      | 3 Light Vanity        |  |
|                                                  | Rubbed Bronze         |  |
| Glass Finish                                     | White                 |  |
| Replacement Glass                                | GC-725-WH             |  |
| Dimensions- HxW(xE) (Dimensions shown in inches) | 7" X 24" X 8"         |  |
| Lamp Info                                        | 3X60W (M)             |  |