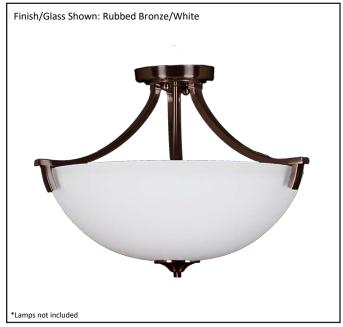

## Architectural & Engineering Specifications 2022 Semi-Flush Mount Fixture

| Model #                                      | VIC-SF3(WH)-RB     |
|----------------------------------------------|--------------------|
| SKU                                          | 16614              |
| Description                                  | 3 Light Semi-Flush |
| Finish                                       | Rubbed Bronze      |
| Glass                                        | White              |
| Dimensions- HxW (Dimensions shown in inches) | 12.75" x 18.25"    |
| Lamp Info                                    | 3X60W (M)          |