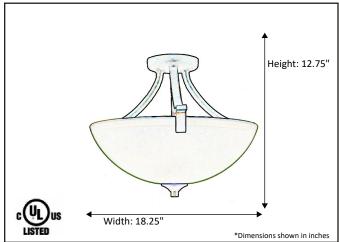

## Architectural & Engineering Specifications 2022 Semi-Flush Mount Fixture

| Model #                                      | VIC-SF3(WH)-RB     |
|----------------------------------------------|--------------------|
| SKU                                          | 16614              |
| Description                                  | 3 Light Semi-Flush |
| Finish                                       | Rubbed Bronze      |
| Glass                                        | White              |
| Dimensions- HxW (Dimensions shown in inches) | 12.75" x 18.25"    |
| Lamp Info                                    | 3X60W (M)          |